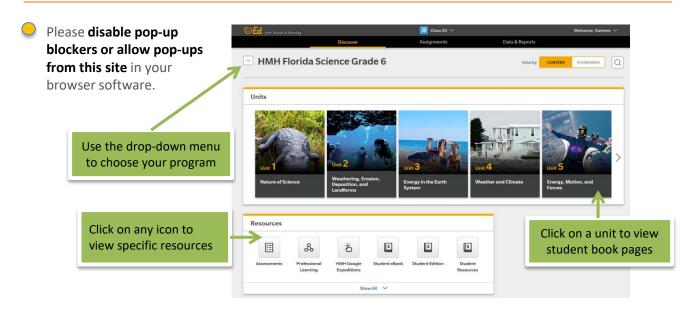

(Please carefully enter your username and password they are case sensitive)

Use the dropdown menu to choose your appropriate program.