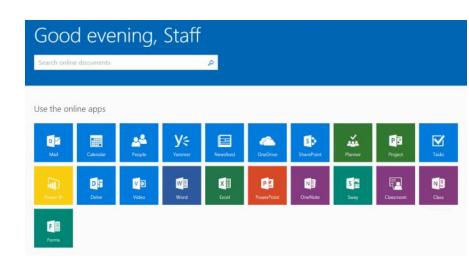

Firstname.Lastname@hamiltonfl.com

Password

 $\square$  Keep me signed in

Sign in

3. After logging in, you are presented with the app selection page. Clicking on a button will take you to that app.

In the top left of every app is the App Launcher.

This allows you to quickly switch between apps without going back to the main page.