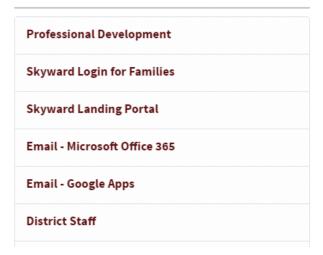

## **RESOURCES**

2. This will open to the login screen. Enter your email address and Network Password.

(Your Network Password is the same one you log into the computer with)

Click "Sign in"

Sign in with your work or school account