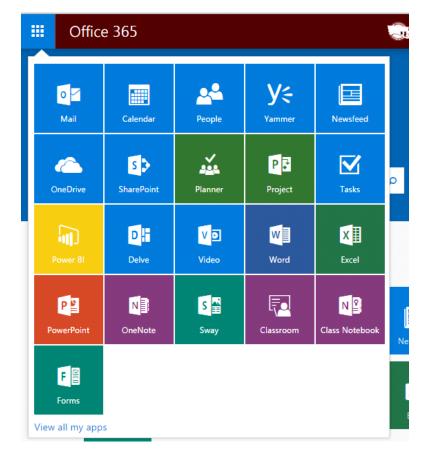

This allows you to quickly switch between apps without going back to the main page.